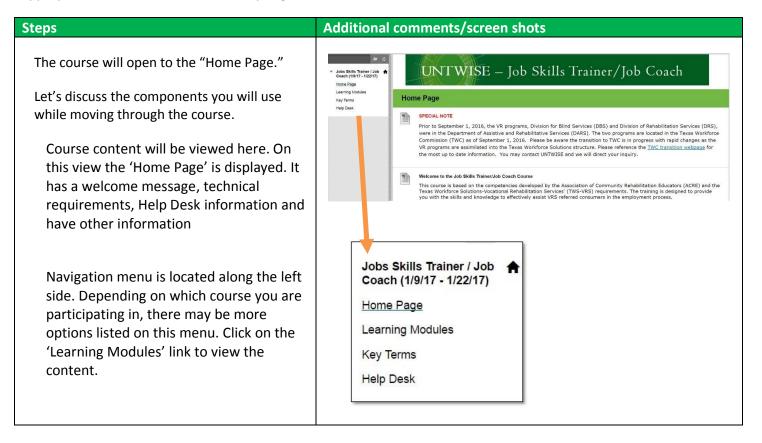

# Blackboard

Welcome to Blackboard Learn. The main screen will allow you to navigate quickly to different items. Some items that you may have: My Announcements, My Courses, My Calendar, My Organizations and other items. You **will not** use all these items for your online course.

## Navigating through the Course

This section will provide you with instructions on how to navigate through the course. To access your course, click on the appropriate course listed under the "My Organizations" box.