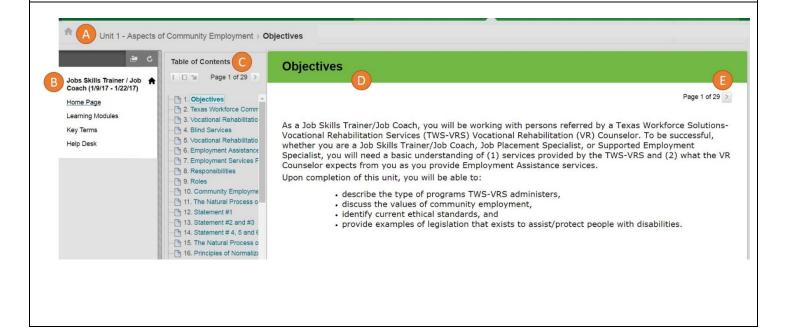

Once in the Unit, the screen will be split into different sections.

- A. Bread crumb. It shows the path taken to get to current page.
- B. Navigation menu.
- C. Table of Contents See detailed explanation in next section below.
- D. This is the content area. There is a page title and course content. Read the content on every page. There may be some activities or quizzes you need to complete.
- E. Page navigation. Click on the arrows to move to next or previous pages.

#### Blackboard Learn Instructions

| Table | of Contents                                                                                                                                                                                                                                                      | Table of Contents                                                                                                                                                                                                                                                                                                                        |
|-------|------------------------------------------------------------------------------------------------------------------------------------------------------------------------------------------------------------------------------------------------------------------|------------------------------------------------------------------------------------------------------------------------------------------------------------------------------------------------------------------------------------------------------------------------------------------------------------------------------------------|
| A.    | Choose how you want to view the table of content area. One button will<br>completely hide the table of contents. Another will expand the size and another<br>will move the table of contents to the bottom of the content area. Whichever<br>works best for you. | 1. Objectives     2. Texas Workforce Comm     3. Vocational Rehabilitatio     4. Blind Services                                                                                                                                                                                                                                          |
| В.    | Use the Table of Content area to navigate to different pages. You can jump around within the content by clicking on a page title.                                                                                                                                | - ☐ 5. Vocational Re Batio<br>- ☐ 6. Employment Assistance                                                                                                                                                                                                                                                                               |
|       | You can also move to the next or previouse page using the arrows.                                                                                                                                                                                                | <ul> <li>7. Employment Services F</li> <li>8. Responsibilities</li> <li>9. Roles</li> <li>10. Community Employme</li> <li>11. The Natural Process o</li> <li>12. Statement #1</li> <li>13. Statement #2 and #3</li> <li>14. Statement #4, 5 and 6</li> <li>15. The Natural Process o</li> <li>16. Principles of Normalization</li> </ul> |