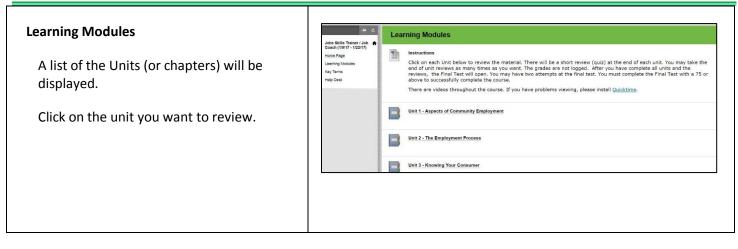

## Navigating through the Course

This section will provide you with instructions on how to navigate through the course. To access your course, click on the appropriate course listed under the "My Organizations" box.