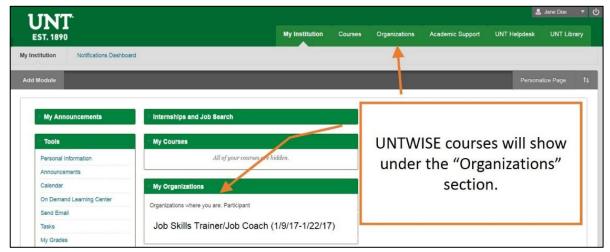

## Accessing the Course

| Steps                                                                                                                                                                                                                                                         | Additional comments/screen shots                                                                        |
|---------------------------------------------------------------------------------------------------------------------------------------------------------------------------------------------------------------------------------------------------------------|---------------------------------------------------------------------------------------------------------|
| Courses will be listed in the "My<br>Organizations" box. You will see all course<br>names that you are currently enrolled in. The<br>dates in the parentheses indicate the start<br>and end dates of the class.<br>Click the course name to enter the course. | My Organizations Organizations where you are: Participant Job Skills Trainer/Job Coach (1/9/17-1/22/17) |

## Navigating through the Course

This section will provide you with instructions on how to navigate through the course. To access your course, click on the appropriate course listed under the "My Organizations" box.